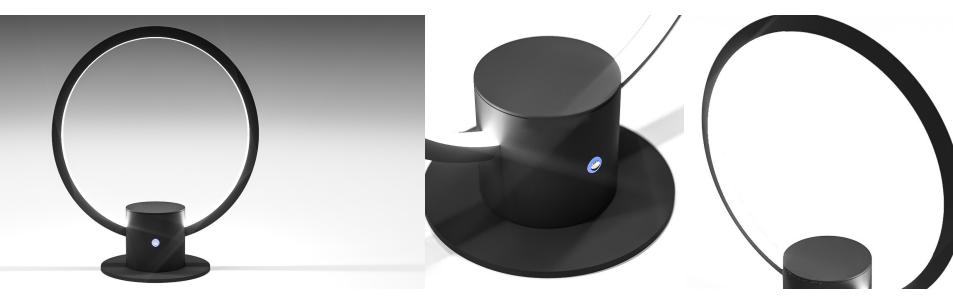

# DESCRIPTION

Break away from the standard bulb-and-shade lighting fixtures and replace them with the modern and exciting Brickle Table Lamp that features a perfectly round LED strip with built-in brightness controls all fastened by a premium dark brushed alloy.

- Unique circular design.
- Three-mode brightness controls.
- Built to last with high quality materials.