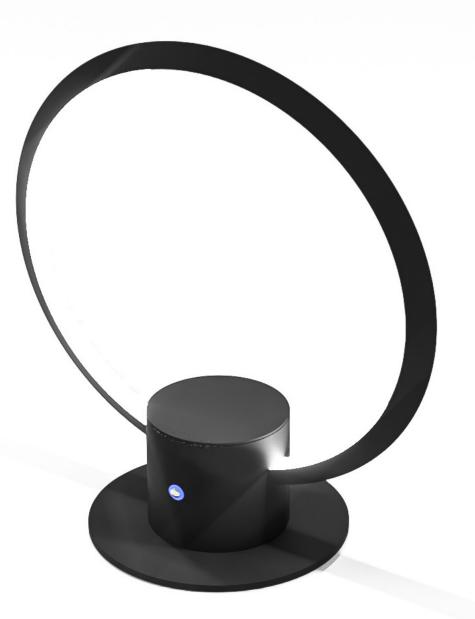

# DESCRIPTION

Break away from the standard bulb-and-shade lighting fixtures and replace them with the modern and exciting Brickle Table Lamp that features a perfectly round LED strip with built-in brightness controls all fastened by a premium dark brushed alloy.

- Unique circular design.
- Three-mode brightness controls.
- Built to last with high quality materials.