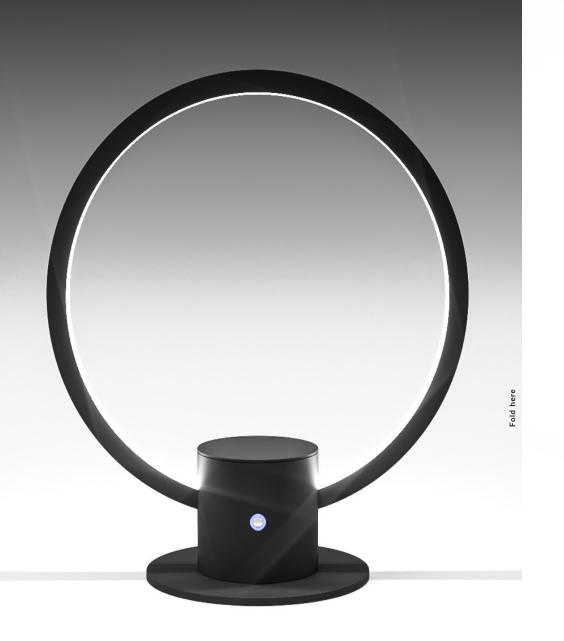

# DESCRIPTION

Break away from the standard bulb-and-shade lighting fixtures and replace them with the modern and exciting Brickle Table Lamp that features a perfectly round LED strip with built-in brightness controls all fastened by a premium dark brushed alloy.

- Unique circular design.
- Three-mode brightness controls.
- Built to last with high quality materials.